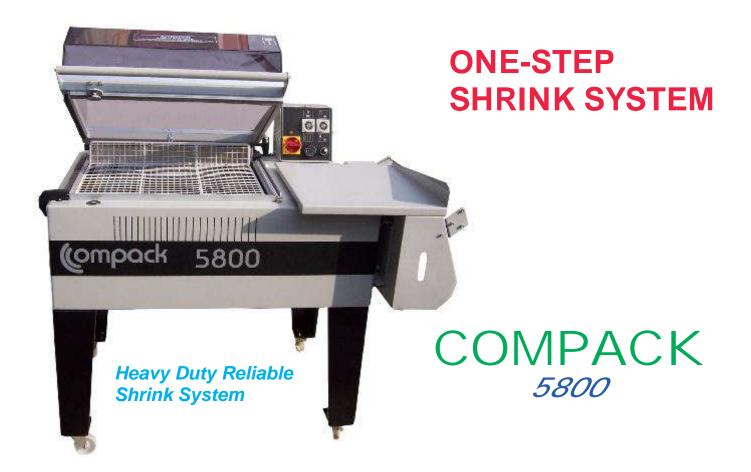

### Characteristics

- Packaging solutions for small or medium volume of production
- One Step Shrink System. Shrinks and seals simultaneously
- No need for a heat tunnel
- Height adjustments for different heights of the products
- Practical real placement and easy to slide film housing device
- Adjustable production loading tray
- Film separator plate to open the ceter-folded film
- High output yield with low energy consumption
- Film perforator for optimal product appearance
- Shrink temperature adjustment
- Standard legs, with casters to easy mobility
- Only one operator required
- Magnetic holder for hood with time control