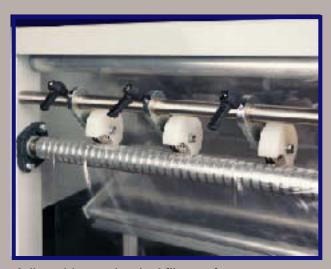

Adjustable mechanical film perforator

Outstanding performance with more standard features and more flexibility. The natural choice...