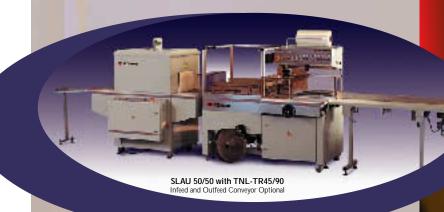

# **SLAU** 50/50 - 60/80

### Recommended Shrink Tunnel for SLAU 50/50

Model: *TR-45/90 H-250* Shrink chamber dimensions:

37"L x 17"W x 10"H

Distance between rollers: 3/4"

Electrical requirements: 220v / 3ph / 31Amps Machine dimensions: 67"L x 42"W x 65"H