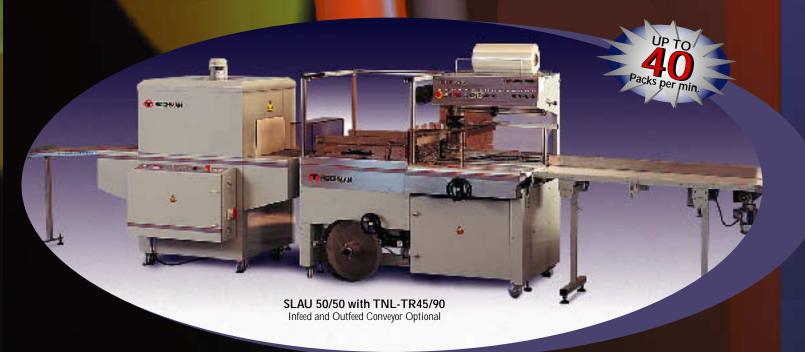

### **Automatic L-Sealer and Shrink Tunnel**

Outstanding Performance in Automatic Shrink Packaging

# **SLAU** 50/50 - 60/80

### Recommended Shrink Tunnel for SLAU 50/50

Model: *TR-45/90 H-250* Shrink chamber dimensions:

37"L x 17"W x 10"H

Distance between rollers: 3/4"

Electrical requirements: 220v / 3ph / 31Amps Machine dimensions: 67"L x 42"W x 65"H