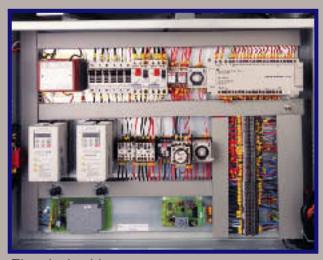

ks) | 0                       | 0                       |  |
| Electrical requirements                           | 220v / 3ph / 15Amps     | 220v / 3ph / 15Amps     |  |
| Compressed air                                    | 87 p.s.i. at 8.83 c.f.m | 87 p.s.i. at 8.83 c.f.m |  |
| Stainless steel                                   |                         |                         |  |
| Infeed motorized conveyor                         |                         |                         |  |
| Outfeed exit roller                               |                         |                         |  |



| Standard | $\overline{O}$ | Optional |  |
|----------|----------------|----------|--|
|----------|----------------|----------|--|



#### 3-position height adjustable sealing jaw

ROCHMAN



Electrical cabinet

### Recommended Shrink Tunnel for SLAU 50/50

Model: *TR-45/90 H-250* Shrink chamber dimensions:

37"L x 17"W x 10"H

Distance between rollers: 3/4"

Electrical requirements: 220v / 3ph / 31Amps Machine dimensions: 67"L x 42"W x 65"H

## Recommended Shrink Tunnel for SLAU 80/60

Model: *TR-65/100 H-250*Shrink chamber dimensions:

41"L x 25"W x 10"H

Distance between rollers: 3/4"

Electrical requirements: 220v / 3ph / 49 Amps Machine dimensions: 71"L x 49"W x 65"H





Adjustable mechanical film perforator





Outstanding performance with more standard features and more flexibility. The natural choice...



#### Free testing of your products

Send samples of your desired shrink packaging application and Strategic Group will ensure that the SLAU automatic L-sealer wil