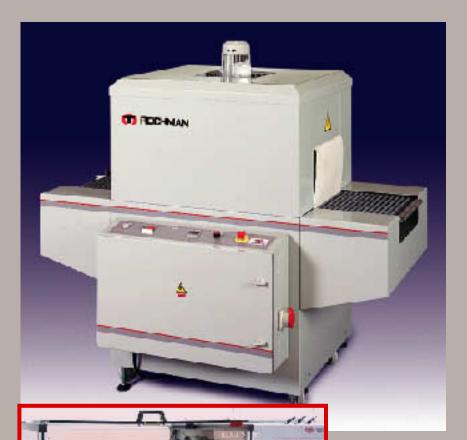

### Recommended Shrink Tunnel for SLAU 50/50

Model: *TR-45/90 H-250* Shrink chamber dimensions:

37"L x 17"W x 10"H

Distance between rollers: 3/4"

Electrical requirements: 220v / 3ph / 31Amps Machine dimensions: 67"L x 42"W x 65"H

## Recommended Shrink Tunnel for SLAU 80/60

Model: *TR-65/100 H-250*Shrink chamber dimensions:

41"L x 25"W x 10"H

Distance between rollers: 3/4"

Electrical requirements: 220v / 3ph / 49 Amps Machine dimensions: 71"L x 49"W x 65"H