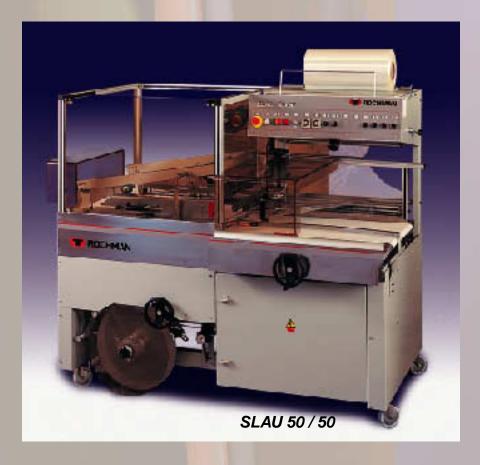

# **SLAU** 50/50 - 60/80

### More Standard Features and More Flexibility...The Natural Choice

SLAU Shrink wrappers are built to the highest standard, ensuring continuous reliability.

#### **All SLAU Machines Include:**

- Safety guards.
- Special safety devices on the sealing jaw.
- Sealing jaw height adjustable to 3 positions.
- Adjustable width infeed conveyor.
- Waste film collection with adjustable tension.