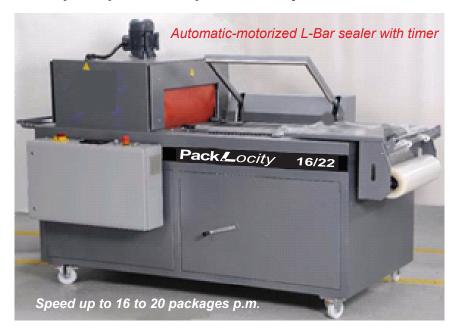

## Pack Locity 16/22

Heavy duty shrink system for quick and consistent high-volume production...

## STANDARD FEATURES & BENEFITS

- \* Automatic motorized L-Bar seal jaw with adjustable seal timer
- \* Production Speed: up to 16 to 20 packages per minute
- \* Seal area: 16" x 22"
- \* Seal temperature controler provides consistancy of seal performance
- \* Power take away conveyor
- \* Seal dwell control provides additional flexibility for utilizing a wide range of films
- \* Easy-to-use operator controls for fast set-up
- \* Quick adjustments facilitate the centering of the seal on the product
- \* Adjustable airflow and variable tunnel conveyor speed to enhance shrink performance
- \* Automatic cool down cycle extends the life of the system
- \* Adjustable product tray and film cradle with pinwheel perforators
- \* Film cradle can accommodate up to 22" wide rolls of film
- \* Tunnel curtain design minimizes heat loss and maintains tunnel temperature consistency
- \* Robust design with a welded steel frame and heavy duty seal arm
- \* 220 Volt, 3Ph, 20 Amp
- \* Heavy duty stand with locking casters